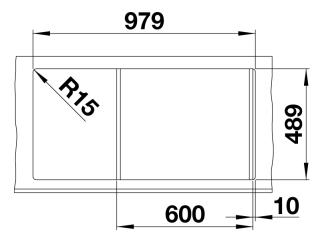

- Cut out size: 979 x 489 x R15

## **Details**

Top view

Cut-out

Front view

Side view