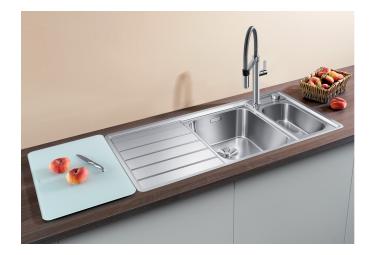

## Product information sheet AXIS III 6 S-IF

Item no. 522104

**Benefits** 

- Accentuated base contours create an aesthetically pleasing contoured bowl with large base area
- Flowing ergonomic work processes along two axis
- With a 3 1/2" stainless steel basket strainer
- High-quality features with the covered C-overflow and InFino drain system elegantly integrated and extremely easy-care

## Scope of supply

- Movable chopping board made of safety glass, multifunction colander in stainless steel (hangs in the main bowl,) Waste fitting with space-saving pipe, 3  $\frac{1}{2}$ " InFino basket strainer, pop-up waste for main bowl