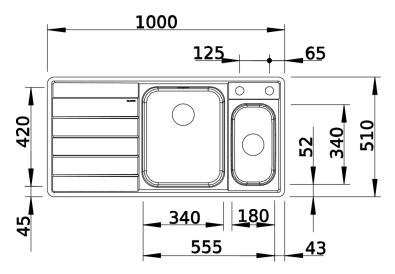

## Product information sheet AXIS III 6 S-IF

Item no. 522104

**Benefits** 



- Accentuated base contours create an aesthetically pleasing contoured bowl with large base area
- Flowing ergonomic work processes along two axis
- With a 3 1/2" stainless steel basket strainer
- High-quality features with the covered C-overflow and InFino drain system elegantly integrated and extremely easy-care

- Cut out size: 979 x 489 x R15

## Scope of supply

- Movable chopping board made of safety glass, multifunction colander in stainless steel (hangs in the main bowl,) Waste fitting with space-saving pipe, 3  $\frac{1}{2}$ " InFino basket strainer, pop-up waste for main bowl

## **Details**



Top view



Cut-out



Front view



Side view