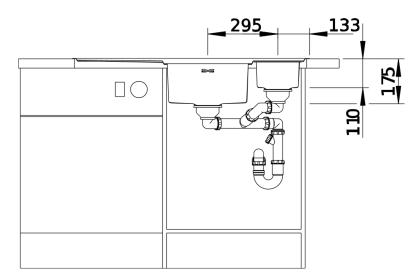

## Product information sheet AXIS III 6 S-IF

Item no. 522104

**Benefits** 



- Accentuated base contours create an aesthetically pleasing contoured bowl with large base area
- Flowing ergonomic work processes along two axis
- With a 3 1/2" stainless steel basket strainer
- High-quality features with the covered C-overflow and InFino drain system elegantly integrated and extremely easy-care

- Cut out size: 979 x 489 x R15

## Scope of supply

- Movable chopping board made of safety glass, multifunction colander in stainless steel (hangs in the main bowl,) Waste fitting with space-saving pipe, 3  $\frac{1}{2}$ " InFino basket strainer, pop-up waste for main bowl

## **Details**



Top view



Cut-out



Front view



Side view